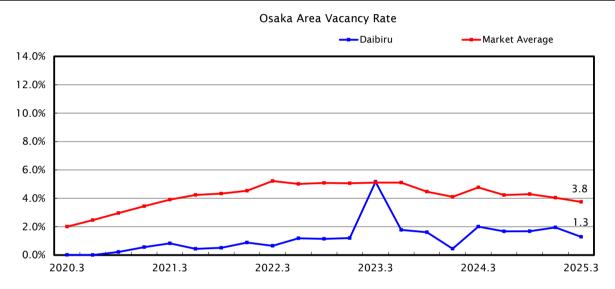

## ■ During the latest 1-year period

| Vacancy Rate   | Area                | 1Q Fiscal 2024 | 2Q Fiscal 2024 | 3Q Fiscal 2024 | 4Q Fiscal 2024 |
|----------------|---------------------|----------------|----------------|----------------|----------------|
| Daibiru        | Osaka Area          | 1.7%           | 1.7%           | 1.9%           | 1.3%           |
|                | Tokyo Area          | 0.9%           | 0.4%           | 0.2%           | 0.7%           |
|                | Osaka / Tokyo Total | 1.3%           | 1.1%           | 1.2%           | 1.0%           |
| Market Average | Osaka Area          | 4.2%           | 4.3%           | 4.0%           | 3.8%           |
|                | Tokyo Area          | 5.2%           | 4.6%           | 4.0%           | 3.9%           |

Note) Market data,Source:Miki Shoji Office.(6 main wards in Osaka and 5 main wards in Tokyo)

## ■ During the latest 5-year period