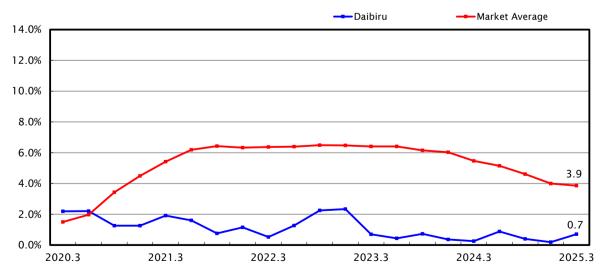

## ■ During the latest 1-year period

| Vacancy Rate   | Area                | 1Q Fiscal 2024 | 2Q Fiscal 2024 | 3Q Fiscal 2024 | 4Q Fiscal 2024 |
|----------------|---------------------|----------------|----------------|----------------|----------------|
| Daibiru        | Osaka Area          | 1.7%           | 1.7%           | 1.9%           | 1.3%           |
|                | Tokyo Area          | 0.9%           | 0.4%           | 0.2%           | 0.7%           |
|                | Osaka / Tokyo Total | 1.3%           | 1.1%           | 1.2%           | 1.0%           |
| Market Average | Osaka Area          | 4.2%           | 4.3%           | 4.0%           | 3.8%           |
|                | Tokyo Area          | 5.2%           | 4.6%           | 4.0%           | 3.9%           |

Note) Market data,Source:Miki Shoji Office.(6 main wards in Osaka and 5 main wards in Tokyo)

## Tokyo Area Vacancy Rate